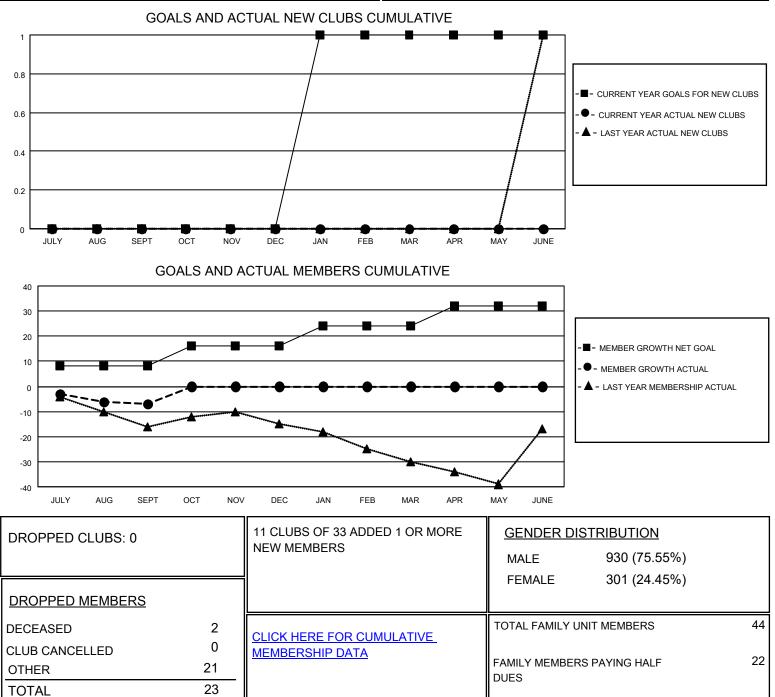

## LOCATION NEW ZEALAND

District 202 J

Results as of: 9/30/2020

| Clubs                 |               |           |               | Members               |                        |                         |                                                    |
|-----------------------|---------------|-----------|---------------|-----------------------|------------------------|-------------------------|----------------------------------------------------|
| RESULTS FOR 2020-2021 |               |           |               | RESULTS FOR 2020-2021 |                        |                         |                                                    |
| QUARTER               | NEW CLUB GOAL | NEW CLUBS | DROPPED CLUBS | QUARTER MEM           | BER GROWTH NET<br>GOAL | MEMBER GROWTH<br>ACTUAL | DROPPED<br>MEMBERS ACTUAL<br>(including transfers) |
| JULY/AUG/SEPT         | 0             | 0         | 0             | JULY/AUG/SEPT         | 8                      | 19                      | 23                                                 |
| OCT/NOV/DEC           | 0             | 0         | 0             | OCT/NOV/DEC           | 8                      | 0                       | 0                                                  |
| JAN/FEB/MAR           | 1             | 0         | 0             | JAN/FEB/MAR           | 8                      | 0                       | 0                                                  |
| APR/MAY/JUNE          | 0             | 0         | 0             | APR/MAY/JUNE          | 8                      | 0                       | 0                                                  |